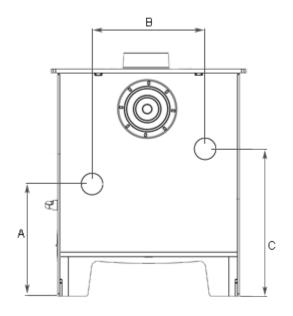

### Minimum Distance To Combustibles

| To rear of stove            | 1000 mm |
|-----------------------------|---------|
| To sides of stove           | 800 mm  |
| Above stove                 | 381 mm  |
| Boiler Tapping Measurements |         |
| Distance A                  | 257 mm  |
| Distance B                  | 315 mm  |
| Distance C                  | 312 mm  |

Add In Boiler Tapping Measurements. Rear view example shown. Not to scale.