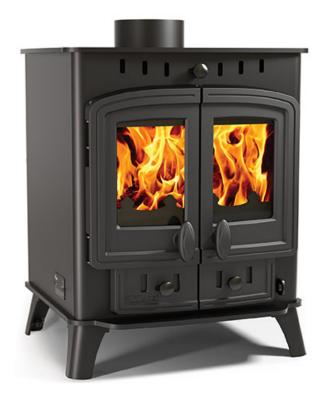

# Villager 8 Duo

| Code            | V8-DUO |
|-----------------|--------|
| Output          | 8kW    |
| Log length      | 350mm  |
| Nett efficiency | 83.1%  |
| Width           | 467mm  |
| Height          | 566mm  |
| Depth           | 416mm  |

The Villager Duo range boasts modern technology and efficiencies hidden behind its grand exterior. Certain to bring character to any room with its ash lip, large glass viewing area and solid controls, it will become a gathering point during the colder Winter months.

#### **Features**

Lifetime guarantee
Preheated airwash system for clean glass
Stainless steel ash pan
Burns wood or solid fuel
Primary and secondary burn to improve efficiency
Top or rear flue outlet

## Villager 8 Duo - Technical Information

| Code                                | V8-DUO |
|-------------------------------------|--------|
| Output range                        | 2-11kW |
| Nett efficiency                     | 83.1%  |
| Refuelling period                   | 1 hour |
| Width                               | 467mm  |
| Height                              | 566mm  |
| Depth                               | 416mm  |
| Height to centre of rear flue       | 458mm  |
| Depth of back to centre of top flue | 120mm  |
| Flue diameter                       | 127mm  |
| Flue outlet                         | Round  |
| Suitable for 12mm hearth            | Yes    |
| Under hearth temperature            | 79.7°C |
| Suitable for direct air supply kit  | No     |
| Packed weight                       | 82kg   |
| Maximum log length                  | 350mm  |